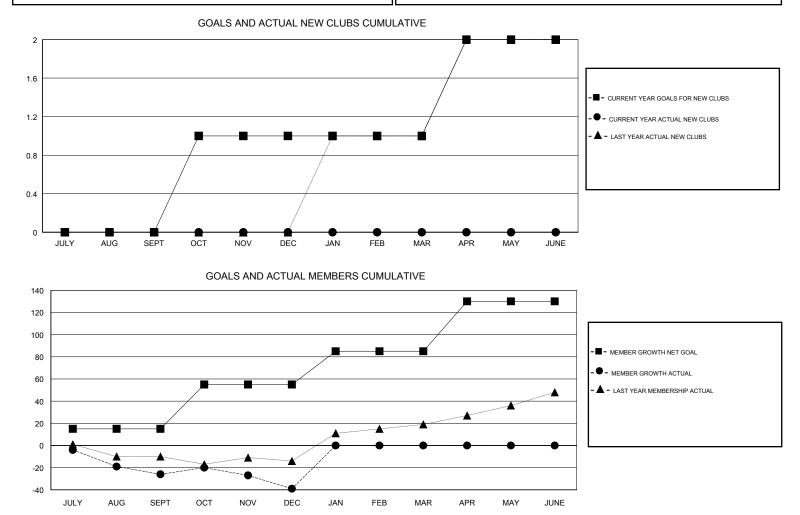

#### GMT CA

| Clubs         |                       |           |               | Members       |                           |                         |                                                    |  |
|---------------|-----------------------|-----------|---------------|---------------|---------------------------|-------------------------|----------------------------------------------------|--|
|               | RESULTS FOR 2018-2019 |           |               |               | RESULTS FOR 2018-2019     |                         |                                                    |  |
| QUARTER       | NEW CLUB GOAL         | NEW CLUBS | DROPPED CLUBS | QUARTER       | MEMBER GROWTH NET<br>GOAL | MEMBER GROWTH<br>ACTUAL | DROPPED<br>MEMBERS ACTUAL<br>(including transfers) |  |
| JULY/AUG/SEPT | 0                     | 0         | 0             | JULY/AUG/SEPT | 15                        | 23                      | 46                                                 |  |
| OCT/NOV/DEC   | 1                     | 0         | 1             | OCT/NOV/DEC   | 40                        | 19                      | 31                                                 |  |
| JAN/FEB/MAR   | 0                     | 0         | 0             | JAN/FEB/MAR   | 30                        | 0                       | 0                                                  |  |
| APR/MAY/JUNE  | 1                     | 0         | 0             | APR/MAY/JUNE  | 45                        | 0                       | 0                                                  |  |

| DROPPED CLUBS: 1 | 15 CLUBS OF 39 ADDED 1 OR MORE<br>NEW MEMBERS | GENDER DISTRIBUTION<br>MALE 540 (62.21%)<br>FEMALE 328 (37.79%) |     |
|------------------|-----------------------------------------------|-----------------------------------------------------------------|-----|
| DROPPED MEMBERS  |                                               | Women Percentage Fiscal Year Goal: 30%                          |     |
| DECEASED 4       | CLICK HERE FOR CUMULATIVE                     | TOTAL FAMILY UNIT MEMBERS                                       |     |
| CLUB CANCELLED 0 | MEMBERSHIP DATA                               |                                                                 | 100 |
| OTHER 73         |                                               | FAMILY MEMBERS PAYING HALF<br>DUES                              | 102 |
| TOTAL 77         |                                               |                                                                 |     |